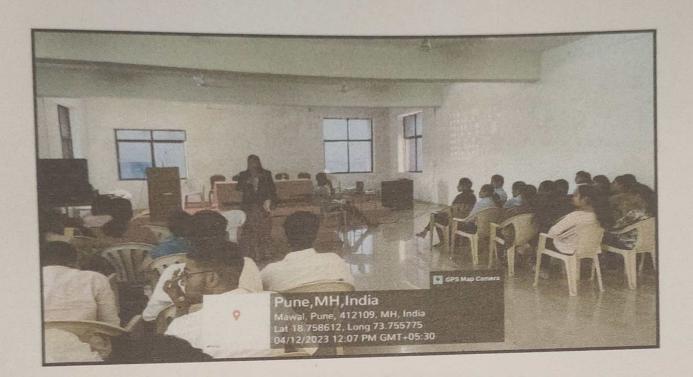

## EMPLOYABILITY SKILLS UNDER "LIFE SKILL"

DATE: From 1 - 5 December 2022

VENUE: Siddhant College of Pharmacy, Class room No.1

#### MAIN DESCRIPTION:

Siddhant College of Pharmacy in association with RUBICON Consultants has organized the workshop to update students related to "Employability Skills" under "Life skill" The Workshop was organized into Five days. During this Workshop, Various Parameters discussed regarding Communication Skills, How to make CV, Interview Skills, Self awareness, Grooming, Body language, Confidence, Team work, etc. Life skills training equip students with the social and interpersonal skills that enable them to cope with the demands of everyday life. The objectives of this training are to build self-confidence, encourage critical thinking, foster independence and help students to communicate more effectively. It helps

Overall, the session was highly informative and educative to the aspiring and ever-enthusiastic students. All together 55 students attended the Webinar.

Co-ordinator Ms.Pooja Jadhav

Certificate