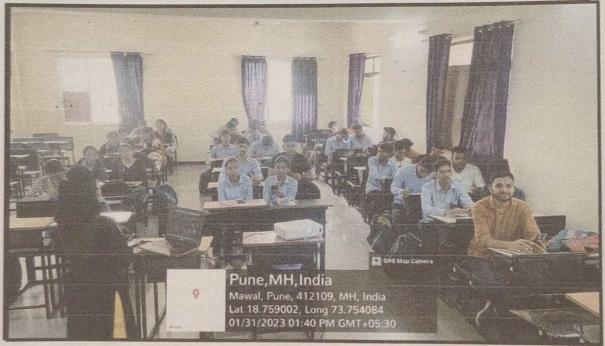

## SEMINAR ON CAREER GUIDANCE, GPAT EXAM PREPARATION & DEVELOPMENT OF SOFT SKILLS

DATE: 1st February 2023

VENUE: Siddhant College of Pharmacy, Class Room no. 1

### **SUMMARY:**

Siddhant College of Pharmacy, Pune organized a Workshop on 'Career Guidance, GPAT

Exam Preparation & Development of Soft Skills' by Mr.Piyush Jaiswal on 1st February 2023

Principal
Siddhant College of Pharmacy
Sudumbare, Tal.-Maval,
Dist.-Pune 412109

SEAL Sudumbare Pune-412109

at 2.30pm for the Third & Final year B.Pharm Students.

The talk began by the deliverance of welcome address by the officiating principal of the college Dr.Rahul Dumbre. He congratulated the TPC cell for taking the initiative to organize a talk on such a topic. He also said such sessions for students are necessary to improve employability.

Participants were introduced to the resource persons by the Host. "The speaker was Prof. Peeyush Jaiswal, Director, GPAT Discussion Centre Pvt. Ltd.He given valuable information about GPAT exam, paper pattern, benefits of GPAT qualification. He guided about subjects involved in GPAT exam. He given ideas to remind structures, formulas. The lecture was very informative and all queries of students were solved.