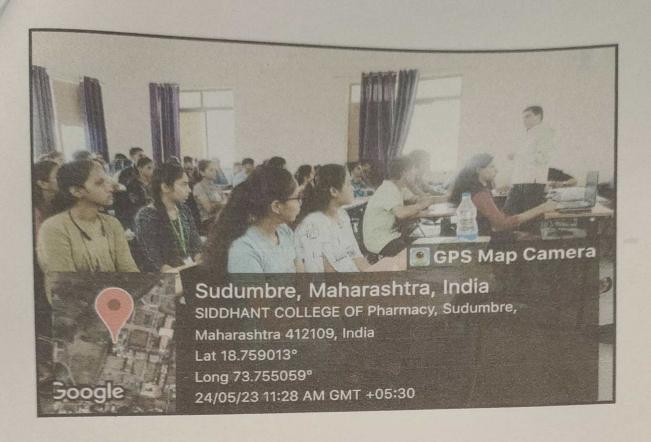

## WORKSHOP ON CAMPUS TO CORPORATE

DATE: 24th May 2023

VENUE: Siddhant College of Pharmacy, Class Room no.1

The workshop was highly interactive and was aimed at exposing the students to people who are Working in the Industry, so that they can relate the theories they read every day in class with the practical experiences which were shared by the resource persons. Overall, the session was highly informative and educative to the aspiring and ever-enthusiastic students. All together 58 students attended the Seminar.