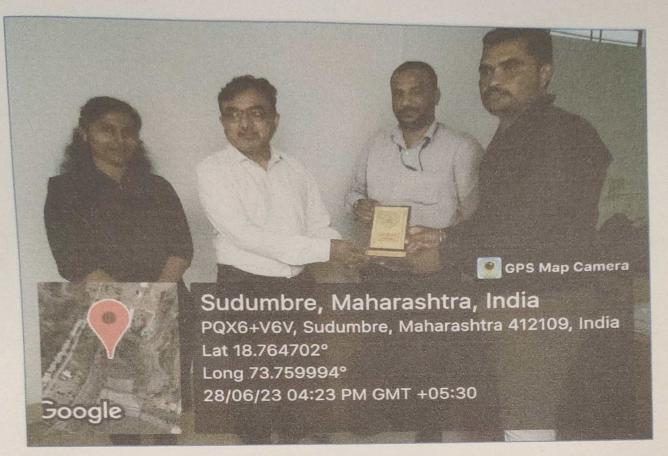

### SUMMARY REPORT:

The "INDUSTRY INSTITUTION EXPERT LECTURE SERIES" was organized for Final Year B. Pharm students on 28/06/2023 by Alumni in charge, Ms. Shubhangi Thopate and TPC Coordinator, Ms. Pooja Jadhav.

A seminar on "Job opportunities in Pharmaceutical marketing." was conducted at Siddhant College of Pharmacy on 28/06/2023. The seminar was organized by collaboration with Alumni & TPC Department. Over 53 participants attended the seminar. Participants were welcomed by Honorable speaker Mr. Tanmay Gawade sir (Clinical Data Manager) at 03.00 PM, followed by initial remarks from Dr.R.K.Dumbre, Principal. The seminar was