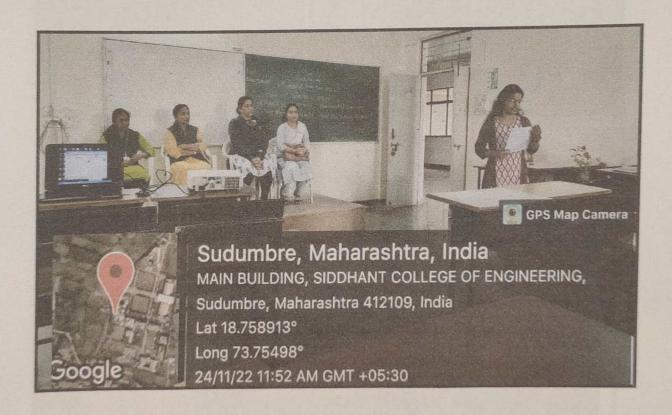

#### SUMMARY:

Siddhant College of Pharmacy, Pune organized a seminar on 'Clinical Research' on 24th November 2022 at 11.00am for the Final year B.Pharm Students.

The talk began by the deliverance of welcome address by the officiating principal of the college Dr.Rahul Dumbre. He congratulated the TPC cell for taking the initiative to organize a talk on such an apt topic. He in his address emphasized on the need of career to the students for exploring employment opportunities. He also said such sessions for students are necessary to develop their competency in achieving their career goal. Our UG-HOD Dr.Swati Deshmukh also gave importance of Clinical Research.

The resource person Dr.Shewta Hande was introduced our students by Ms.Janhvi Pagar. The speaker was then invited to deliver the talk. The resource person began the session by stating that presented an overview on clinical research and the benefit to advance the quality