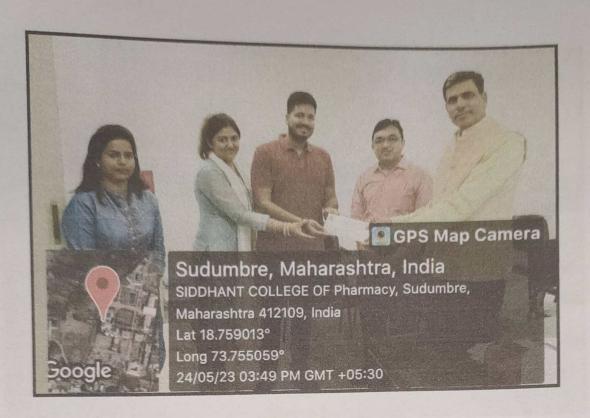

## WORKSHOP ON CAMPUS TO CORPORATE

DATE: 24th May 2023

VENUE: Siddhant College of Pharmacy, Class Room no.1

## SUMMARY:

Siddhant College of Pharmacy, Pune organized a Workshop on 'Campus to Corporate' by Mr. Prasad Bhagwat on 24th May 2023 at 10.30pm for the Final year B.Pharm Students.

The talk began by the deliverance of welcome address by the officiating principal of the college Dr.Rahul Dumbre. He congratulated the TPC cell for taking the initiative to organize a talk on such a topic. He also said such sessions for students are necessary to improve employability. Our UG-HOD Dr.Swati Deshmukh also gave importance of involving and engaging industry in various activities to improve the quality of education so that students are benefitted more.

Participants were introduced to the resource persons by the Host. The session started with the introduction on the topic and the importance of campus to corporate objectives of the workshop especially on the need of practical education to ensure effective linkage between academia and industry. He explained how important it is for students to understand the expectations that the Industry has from fresh graduates as it will help in effective transition from campus to professional life.

It was nice learning experience for students and they thoroughly enjoyed the session. The workshop was appreciated by students. Participants also shared their feedback and experiences of the workshop.

The workshop was highly interactive and was aimed at exposing the students to people who are Working in the Industry, so that they can relate the theories they read every day in class with the practical experiences which were shared by the resource persons. Overall, the session was highly informative and educative to the aspiring and ever-enthusiastic students. All together 58 students attended the Seminar.

The vote of thanks was delivered by the TPC Member Prof. Payal Pansare.

Co-ordinator

Ms. Pooja Jadhav

Member

Mrs.Payal Pansare

PHOTOS

TPC Coordinator