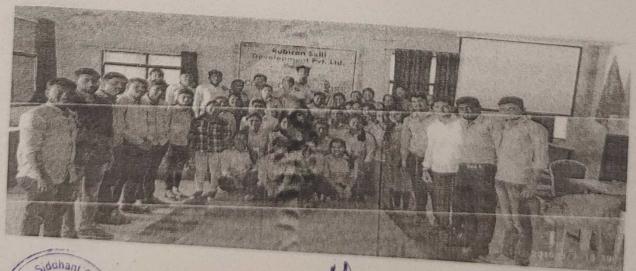

#### MAIN DESCRIPTION:

Siddhant College of Pharmacy in association with RUBICON Consultants has organized the workshop to update students related to "Employability Skills" under "Life skill" The Workshop was organized into Five days. During this Workshop, Various Parameters discussed regarding Communication Skills, How to make CV, Interview Skills, Self awareness, Grooming, Body language, Confidence, Team work, etc. Life skills training equip students with the social and interpersonal skills that enable them to cope with the demands of everyday life. The objectives of this training are to build self-confidence, encourage critical thinking, foster independence and help students to communicate more effectively. It helps

participants/students become more assertive, communicate effectively with others by developing good listening skills and learn to handle stress and deal with disappointments and setbacks. Such training sessions help students to explore their beliefs and attitudes through group discussions and confidence building techniques such as positive visualization. They encourage students to play to their strengths by engaging in creative activities and following a healthy lifestyle.

After completing this workshop students will be able to:

- ✓ Learn how to deal with failure
- ✓ Improve their study skills
- ✓ Learn how to manage their time
- ✓ Learn how to manage their emotions
- ✓ Learn how to establish and maintain healthy relationships
- ✓ Learn how to communicate effectively
- ✓ Learn to develop interpersonal skills and adopt good leadership behavior for empowerment of self and others