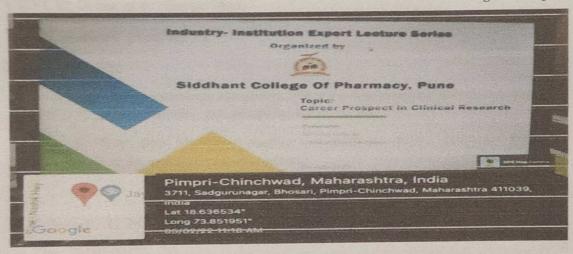

A seminar on "Career prospect in Clinical Research" was conducted at Siddhant College of Pharmacy on 14/09/2022. The seminar was organized by collaboration with Alumni & TPC Department. Over 98 participants attended the seminar. Participants were welcomed by Honorable speaker Mr. Tanmay Gawade sir (Clinical Data Manager) at 11.00 PM, followed by initial remarks from Dr.R.K.Dumbre, Principal. The seminar was inaugurated by our HOD (UG) Dr.Swati Deshmukh at 11.10 PM with inaugural address. During his inaugural address Dr.Swati Deshmukh stressed the importance of carrier in Pharmaceutical Industry and its

relevance in these times and its necessity for the advancement in research and development in India and branches in pharma industry. Background of the seminar and introduction of first speaker was given by Ms.Shubhangi Thopate.